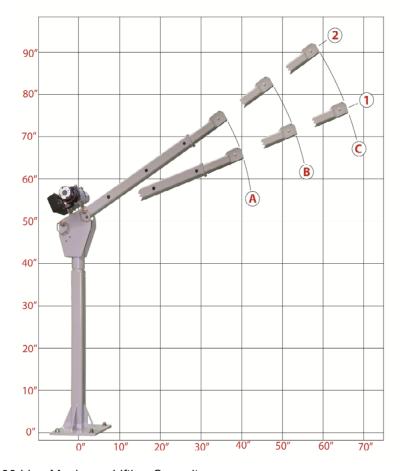

## LOAD CHART

| Boom<br>Position | А    | В   | С   |
|------------------|------|-----|-----|
| 2                | 1000 | 850 | 700 |
| 1                | 950  | 775 | 625 |

Capacity in Lbs.

- ▶ 1,000 Lbs. Maximum Lifting Capacity
- ▶ 6 Position Manually Adjustable Boom (Up to 88" of lifting height)
- ▶ 360° Manual Rotation; rotating upon sealed bearings
- ▶ Positive Rotation Lock: secures the boom at 12 fixed points
- ▶ 12V-DC Powered, up/down, with Dual Internal Braking
- ▶ 25' x 3/16" Galvanized Aircraft Cable and Safety Hook
- ▶ 10' Detachable Remote Pendant Control
- Crane is pre-wired, factory tested
- ▶ Detailed installation and operating instructions provided
- Durable Powder Coat Finish (Light Grey)
- ► Crane weight is 200 Lbs. (Shipping wt: 235 Lbs)
- ▶ 1-Year Limited Warranty (excluding lifting cable)