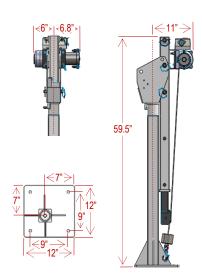

Lifting Capacity: 1,000 Lbs.

## LOAD CHART

| Boom<br>Position | А    | В   | С   |
|------------------|------|-----|-----|
| 2                | 1000 | 850 | 700 |
| 1                | 950  | 775 | 625 |

Capacity in Lbs.

- ▶ 1,000 Lbs. Maximum Lifting Capacity
- ▶ 6 Position Manually Adjustable Boom (Up to 88" of lifting height)
- ▶ 360° Manual Rotation; rotating upon sealed bearings
- ▶ Positive Rotation Lock: secures the boom at 12 fixed points
- ▶ 12V-DC Powered, up/down, with Dual Internal Braking
- ▶ 25' x 3/16" Galvanized Aircraft Cable and Safety Hook
- ▶ 10' Detachable Remote Pendant Control
- Crane is pre-wired, factory tested
- ▶ Detailed installation and operating instructions provided
- Durable Powder Coat Finish (Light Grey)
- ► Crane weight is 200 Lbs. (Shipping wt: 235 Lbs)
- ▶ 1-Year Limited Warranty (excluding lifting cable)