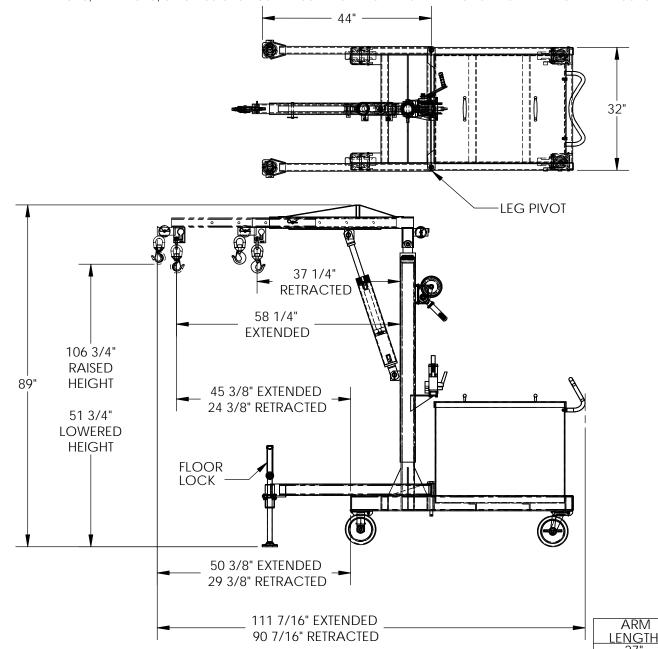

ALL GRAPHICS PROVIDED ARE FOR REFERENCE ONLY. IF CERTAIN DIMENSIONS ARE CRITICAL PLEASE VERIFY THOSE DIMENSIONS WITH YOUR SALESPERSON

## STANDARD FEATURES

MODEL NUMBER IS P-JIB-4 CAPACITY IS: 4,000 lbs. OVERALL WIDTH IS: 32"

OVERALL LENGTH (EXTENDED) IS: 111 7/16" OVERALL LENGTH (RETRACTED) IS: 90 7/16"

OVERALL HEIGHT IS: 89"

LIFT ARM LENGTH BEYOND FRAME IS: 48" CASTERS: TWO RIGID 8" x 2" PHENOLIC