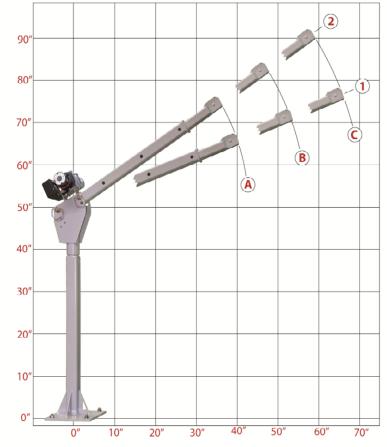

## LOAD CHART

| Boom<br>Position | А    | В   | С   |
|------------------|------|-----|-----|
| 2                | 1000 | 850 | 700 |
| 1                | 950  | 775 | 625 |

Capacity in Lbs.

- 1,000 Lbs. Maximum Lifting Capacity
- ▶ 6 Position Manually Adjustable Boom (Up to 88" of lifting height)
- ▶ 360° Manual Rotation; rotating upon sealed bearings
- ▶ Positive Rotation Lock: secures the boom at 12 fixed points
- ▶ 12V-DC Powered, up/down, with Dual Internal Braking
- ▶ 75' x 5/32" Galvanized Aircraft Cable and Safety Hook with 2800 Lb. Break Strength
- ▶ 10' Detachable Remote Pendant Control
- Crane is pre-wired, factory tested
- Detailed installation and operating instructions provided
- Durable Powder Coat Finish (Light Grey)
- Crane weight is 200 Lbs. (Shipping wt: 235 Lbs.)
- 1-Year Limited Warranty (excluding lifting cable)