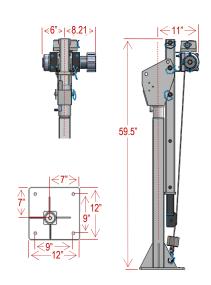

## MODEL: P.

Lifting Capacity: 1,000 Lbs.

For CCTV below-grade applications

## LOAD CHART

| Boom<br>Position | А    | В   | С   |
|------------------|------|-----|-----|
| 2                | 1000 | 850 | 700 |
| 1                | 950  | 775 | 625 |

Capacity in Lbs.

- 1,000 Lbs. Maximum Lifting Capacity
- ▶ 6 Position Manually Adjustable Boom (Up to 88" of lifting height)
- ▶ 360° Manual Rotation; rotating upon sealed bearings
- ▶ Positive Rotation Lock: secures the boom at 12 fixed points
- ▶ 12V-DC Powered, up/down, with Dual Internal Braking
- ▶ 75' x 5/32" Galvanized Aircraft Cable and Safety Hook with 2800 Lb. Break Strength
- ▶ 10' Detachable Remote Pendant Control
- Crane is pre-wired, factory tested
- Detailed installation and operating instructions provided
- Durable Powder Coat Finish (Light Grey)
- Crane weight is 200 Lbs. (Shipping wt: 235 Lbs.)
- 1-Year Limited Warranty (excluding lifting cable)