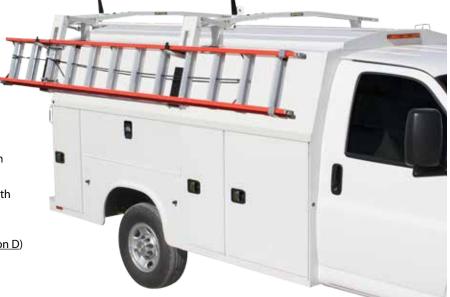

## **COVERED SERVICE BODIES** Ladder Racks

| LADDER RACKS FOR COVERED SERVICE BODIES                | PART#         |
|--------------------------------------------------------|---------------|
| LOW ROOF SINGLE AND DOUBLE WHEEL                       |               |
| Single Low Roof Covered Body EZ Drop Down Ladder Rack  | 47953         |
| Clamp & Lock Mechanism Only                            | 40813         |
| Drop Down Mechanism Only                               | 40963         |
| Double Low Roof Covered Body EZ Drop Down Ladder Rack  | 47953 + 40963 |
| Combo Low Roof Covered Body Ladder Rack                | 47953 + 40813 |
| MID ROOF SINGLE AND DOUBLE WHEEL                       |               |
| Single Mid Roof Covered Body EZ Drop Down Ladder Rack  | 47973         |
| Mid Roof Drop Down Mechanism Only                      | 40983         |
| Double Mid Roof Covered Body EZ Drop Down Ladder Rack  | 47973 + 40983 |
| HIGH ROOF SINGLE AND DOUBLE WHEEL                      |               |
| Single High Roof Covered Body EZ Drop Down Ladder Rack | 47993         |
| High Roof Drop Down Mechanism Only                     | 40913         |
| Double High Roof Covered Body EZ Drop Down Ladder Rack | 47993 + 40913 |