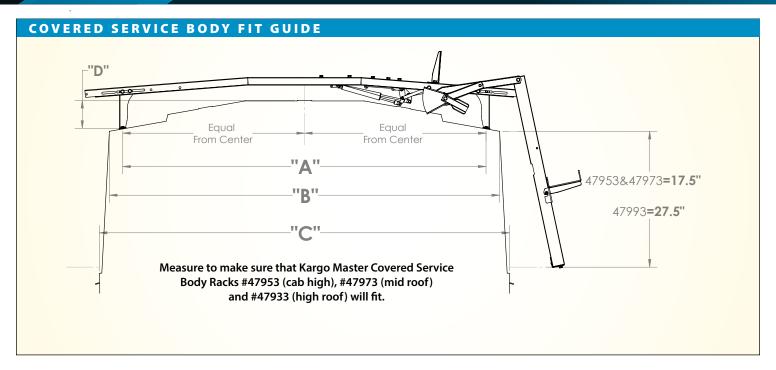

## **FOUR EASY STEPS.**

- 1. Mounting width (<u>Dimension A</u>) must be in the range 67.5" to 81.5". Locate feet (left to right) about 1" inboard from shoulder if possible.
- 2. Shoulder width (<u>Dimension B</u>) must be less than 86.5".
- 3. Body width at bottom of shoe (<u>Dimension C</u>) must be less than:
  - a. 96.5" for **Models #40953** and **#40973**. Measure this body width at a distance of 17.5" down from the shoulder (Dimension C).
  - b. 96.5" for **Model #40993**. Measure this body width at a distance of 27.5" down from the shoulder (<u>Dimension C</u>).
- 4. Crown height above foot mount location (<u>Dimension D</u>) must be less than 6".