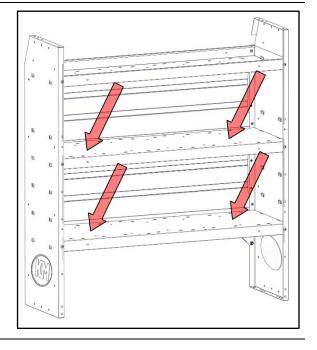

# Step 1 – Find Location

- Find desired location for drawer unit to be installed.
- Slots can be found along the shelf of most KargoMaster shelf units. One can make use of these.
- If desired, place drawer unit (A) in any desired location, mark holes and drill with 1/4" drill.

# Step 2 – Attach

• Bolt drawer unit to shelf using a No10 x 5/8" round heads (1), No10 split lock washers (2) and a No10 flat washers (3).

• Shown using 40070. Instructions will be the same.

Drawer units may be installed in a variety of different locations. Some examples are shown below.