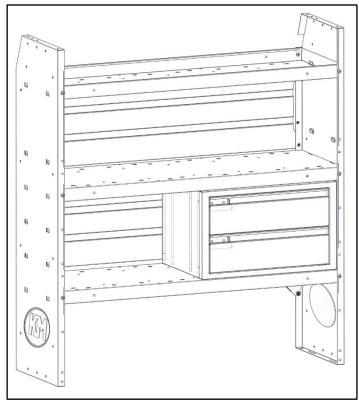

#### **Before You Begin**

- Read all instructions.
- ENSURE SAFETY PRIOR TO DRILLING.
- Instructions are shown using a 2-drawer unit (40070). All instructions are the same for 40070, 40080 and 40090.

# Step 2 – Attach

• Bolt drawer unit to shelf using a No10 x 5/8" round heads (1), No10 split lock washers (2) and a No10 flat washers (3).

• Shown using 40070. Instructions will be the same.

Drawer units may be installed in a variety of different locations. Some examples are shown below.