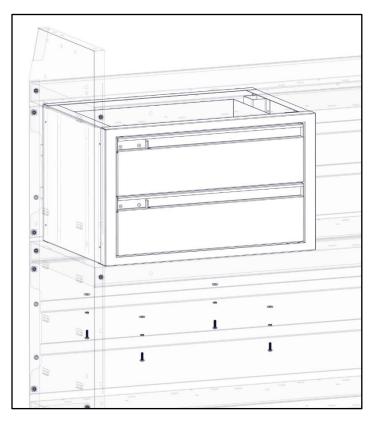

# Step 2 – Attach

• Bolt drawer unit to shelf using a No10 x 5/8" round heads (1), No10 split lock washers (2) and a No10 flat washers (3).

• Shown using 40070. Instructions will be the same.

Drawer units may be installed in a variety of different locations. Some examples are shown below.