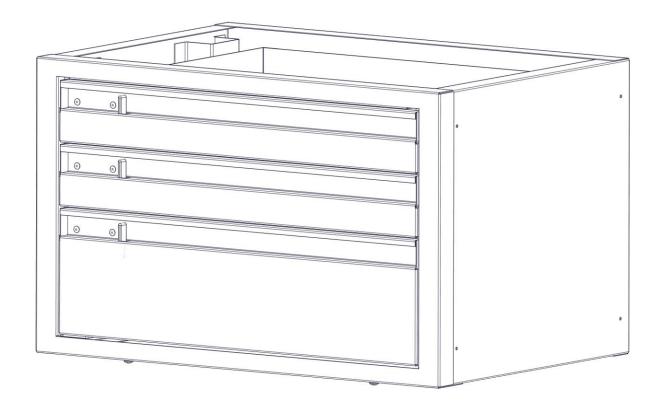

# <u>Parts</u>

| ITEM<br>NO. | PART NUMBER | DESCRIPTION        | QTY. |
|-------------|-------------|--------------------|------|
| Α           | 40080-10    | 3 DRAWER UNIT      | 1    |
|             | 18-00735    | DRAWER<br>HARDWARE | 1    |