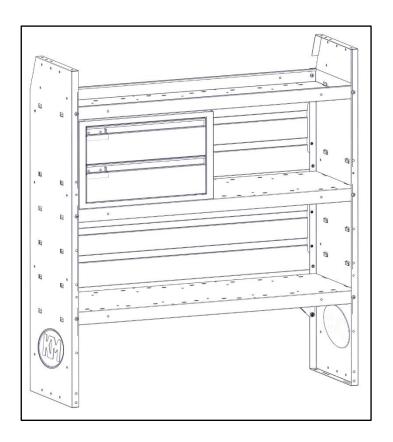

#### **Before You Begin**

- Read all instructions.
- ENSURE SAFETY PRIOR TO DRILLING.
- Instructions are shown using a 2-drawer unit (40070). All instructions are the same for 40070, 40080 and 40090.

# Step 2 – Attach

• Bolt drawer unit to shelf using a No10 x 5/8" round heads (1), No10 split lock washers (2) and a No10 flat washers (3).

• Shown using 40070. Instructions will be the same.

Drawer units may be installed in a variety of different locations. Some examples are shown below.