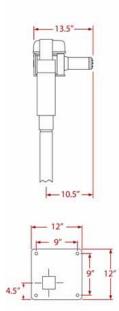

## Lifting Capacity: 2,000 lbs.

www.westernmule.com

## LOAD CHART

| Boom<br>Position | Α    | В    | С    |
|------------------|------|------|------|
| 2                | 2000 | 1600 | 1300 |
| 1                | 1800 | 1350 | 1000 |









- 2000 lbs. Max. Lifting Capacity
- 6 Position Manually Adjustable Boom (Up to 88" of lifting height)
- ▶ 360° Manual Rotation; rotating upon sealed bearings
- ▶ Positive Rotation Lock: secures the boom at 12 fixed points
- ▶ 12V-DC Powered, up/down, with Dual Internal Braking
- ▶ 25' x 7/32" Galvanized Aircraft Cable and Safety Hook
- ▶ 10' Remote Pendant Control
- Crane is pre-wired, factory tested and all hardware provided
- Detailed installation and operating instructions provided
- ▶ Durable Powder Coat Finish (Light Grey)
- Crane weight is 218 lbs (Shipping wt: 235 lbs)
- 1-Year Limited Warranty (excluding lifting cable)

NOTE: Custom configurations of this and all models of Western Mule Cranes are available. This crane can be tailored to your specific application. Variation