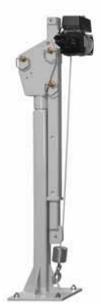

## Lifting Capacity: 2,000 lbs.

www.westernmule.com

## LOAD CHART

| Boom<br>Position | Α    | В    | С    |
|------------------|------|------|------|
| 2                | 2000 | 1600 | 1300 |
| 1                | 1800 | 1350 | 1000 |

- 2000 lbs. Max. Lifting Capacity
- 6 Position Manually Adjustable Boom (Up to 88" of lifting height)
- ▶ 360° Manual Rotation; rotating upon sealed bearings
- ▶ Positive Rotation Lock: secures the boom at 12 fixed points
- ▶ 12V-DC Powered, up/down, with Dual Internal Braking
- ▶ 25' x 7/32" Galvanized Aircraft Cable and Safety Hook
- ▶ 10' Remote Pendant Control
- Crane is pre-wired, factory tested and all hardware provided
- Detailed installation and operating instructions provided
- ▶ Durable Powder Coat Finish (Light Grey)
- Crane weight is 218 lbs (Shipping wt: 235 lbs)
- 1-Year Limited Warranty (excluding lifting cable)