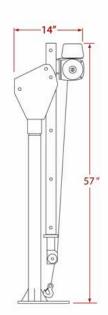

## Lifting Capacity: 2,000 lbs.

www.westernmule.com

## LOAD CHART

| Boom<br>Position | Α    | В    | С    |
|------------------|------|------|------|
| 2                | 2000 | 1600 | 1300 |
| 1                | 1800 | 1350 | 1000 |









- 2000 lbs. Max. Lifting Capacity
- 6 Position Manually Adjustable Boom (Up to 88" of lifting height)
- ▶ 360° Manual Rotation; rotating upon sealed bearings
- ▶ Positive Rotation Lock: secures the boom at 12 fixed points
- ▶ 12V-DC Powered, up/down, with Dual Internal Braking
- ▶ 25' x 7/32" Galvanized Aircraft Cable and Safety Hook
- ▶ 10' Remote Pendant Control
- Crane is pre-wired, factory tested and all hardware provided
- Detailed installation and operating instructions provided
- ▶ Durable Powder Coat Finish (Light Grey)
- Crane weight is 218 lbs (Shipping wt: 235 lbs)
- 1-Year Limited Warranty (excluding lifting cable)

NOTE: Custom configurations of this and all models of Western Mule Cranes are available. This crane can be tailored to your specific application. Variation in