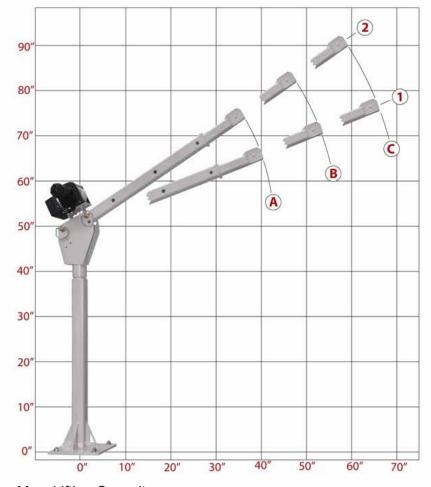

## LOAD CHART

| Boom<br>Position | Α    | В    | С    |
|------------------|------|------|------|
| 2                | 2000 | 1600 | 1300 |
| 1                | 1800 | 1350 | 1000 |

- 2000 lbs. Max. Lifting Capacity
- 6 Position Manually Adjustable Boom (Up to 88" of lifting height)
- ▶ 360° Manual Rotation; rotating upon sealed bearings
- ▶ Positive Rotation Lock: secures the boom at 12 fixed points
- ▶ 12V-DC Powered, up/down, with Dual Internal Braking
- ▶ 25' x 7/32" Galvanized Aircraft Cable and Safety Hook
- ▶ 10' Remote Pendant Control
- Crane is pre-wired, factory tested and all hardware provided
- Detailed installation and operating instructions provided
- ▶ Durable Powder Coat Finish (Light Grey)
- Crane weight is 218 lbs (Shipping wt: 235 lbs)
- 1-Year Limited Warranty (excluding lifting cable)