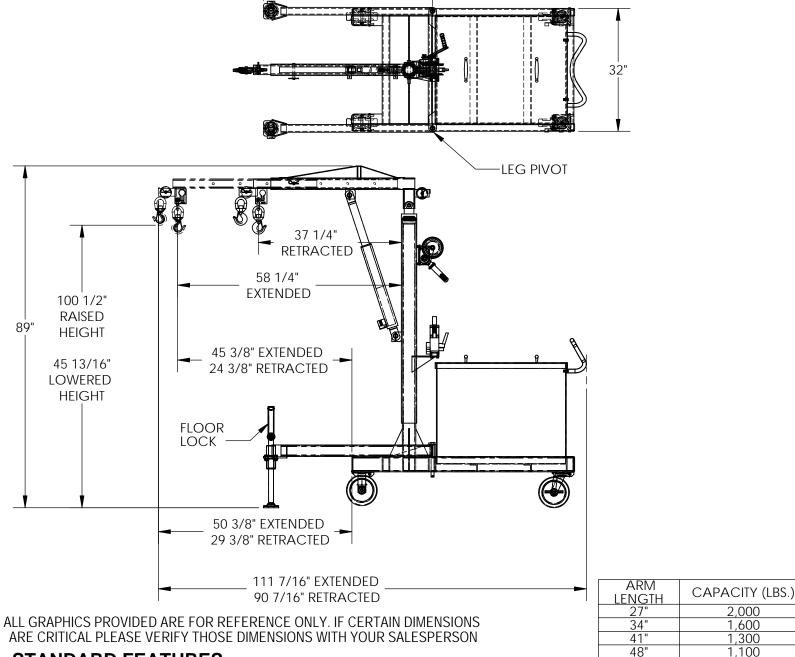

STANDARD FEATURES

MODEL NUMBER IS P-JIB-2 CAPACITY IS: 2,000 lbs. OVERALL WIDTH IS: 32"

OVERALL LENGTH (EXTENDED) IS: 111 7/16" OVERALL LENGTH (RETRACTED) IS: 90 7/16"

OVERALL HEIGHT IS: 89"

LIFT ARM LENGTH BEYOND FRAME IS: 48" CASTERS: TWO RIGID 8" x 2" PHENOLIC

TWO SWIVEL 8" x 2" PHENOLIC SWIVEL CRANE FOR SIDE LOADING

TWO OUTRIGGERS TO INCREASE STABILITY LEVELING JACKS TO STABILIZE UNIT TO FRONT OR SIDE

TROIT OR OID