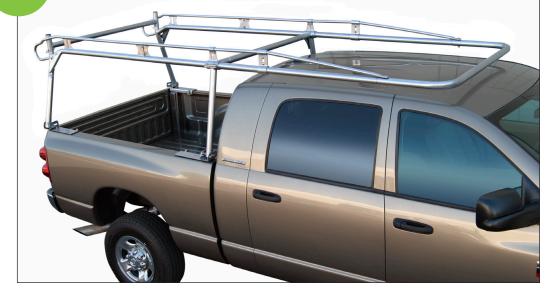

## MEDIUM-DUTY PRO IV Aluminum Pick Up Truck Cargo Rack

 Rugged 2" Dia. x .12"Tk. T-6 aircraft aluminum alloy tubing for superior strength.

 Attractive metalic powder coat finish with protective clear coat for sheen.

## **UNIQUE DESIGN**

- Front legs adjust to fit any bed length.
- Mounting plates allow width adjustment to fit all full-sized trucks.

| PRO IV DIMENSIONS |             |           |  |  |
|-------------------|-------------|-----------|--|--|
| E                 | TRUCK TYPE: | Full Size |  |  |
| D                 | A           | 155″      |  |  |
|                   | B           | 56" - 98" |  |  |
|                   | C           | 26½"      |  |  |
|                   | D           | 33″       |  |  |
|                   | E           | 54"       |  |  |