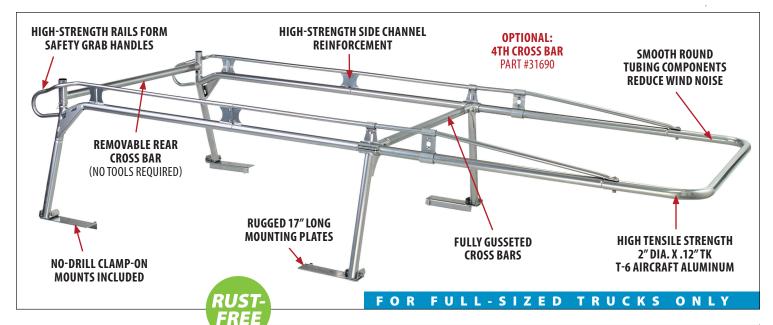

## MEDIUM-DUTY PRO IV Aluminum Pick Up Truck Cargo Rack

 Rugged 2" Dia. x .12"Tk. T-6 aircraft aluminum alloy tubing for superior strength.

 Attractive metalic powder coat finish with protective clear coat for sheen.

- Easy to assemble with selflocking nuts.
- 1,000# capacity.
- No-drill clamp-on mounts.
- Easily removed with 4 bolts.
- Swaged joints and fully gusseted cross bars for superior load capacity.
- All stainless steel fasteners.

## **UNIQUE DESIGN**

- Front legs adjust to fit any bed length.
- Mounting plates allow width adjustment to fit all full-sized trucks.

| PRO IV DIMENSIONS |             |           |  |  |
|-------------------|-------------|-----------|--|--|
| E                 | TRUCK TYPE: | Full Size |  |  |
| D                 | A           | 155″      |  |  |
|                   | B           | 56" - 98" |  |  |
|                   | C           | 26½"      |  |  |
|                   | D           | 33″       |  |  |
|                   | E           | 54"       |  |  |