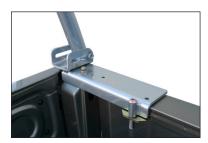

- Easy to assemble with selflocking nuts.
- 1,000# capacity.
- No-drill clamp-on mounts.
- Easily removed with 4 bolts.
- Swaged joints and fully gusseted cross bars for superior load capacity.
- All stainless steel fasteners.

**FOOT PLATE DETAIL** 