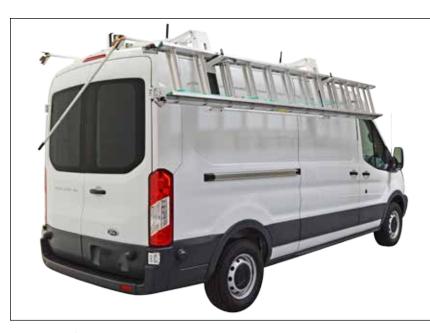

## ez drop down ladder racks

**LEFT IMAGE:** LADDER RACK ON A MID-ROOF VAN IS IN THE DOWN POSITION. NOTE IT IS EASY TO REACH THE DETACHABLE HANDLE WHICH CAN BE STORED INSIDE THE VAN.

**BOTTOM IMAGE:** ON LOWER ROOF VANS, WHEN THE LADDER IS UP THE HANDLE IS EASILY REACHABLE AND NEATLY TUCKS AWAY WHEN IN THE LOCKED POSITION.